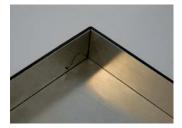

#### DSS - RR2000 Rainscreen Panel System

DSS - RR2000 Rainscreen Panel System is a drained and back venti-lated rainscreen that incorporates a strip of EPDM Gasket in the reveal between each panel (instead of caulk) resulting in a more uniform appear-ance. The RR2000 Rainscreen system comes with fabricated panels and extrusions. The fabricated panels include a "Frame" extrusion, factory attached to the routed and returned edges of the panel that fits conveniently into the field installed horizontal and vertical "track" extrusions. DSS - RR2000 Rainscreen is designed to allow moisture to permeate the outside wall, but subsequently drain through weep holes along the bottom edge of each panel. While any remaining moisture is designed to evaporate, the outside wall is not designed to act as a water/vapor barrier for the building.