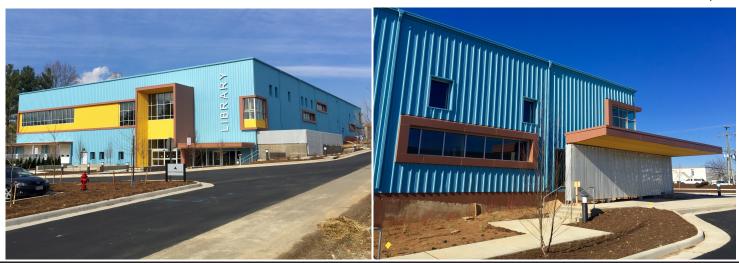

Caroline County

NOTE: The DSS - RR1000 Wall Panel System in conjunction with the use of Vitrabond Aluminum Composite Material, when constructed as tested, com-plies with (Dade County) South Florida Building Code.

Albemarle County, VA