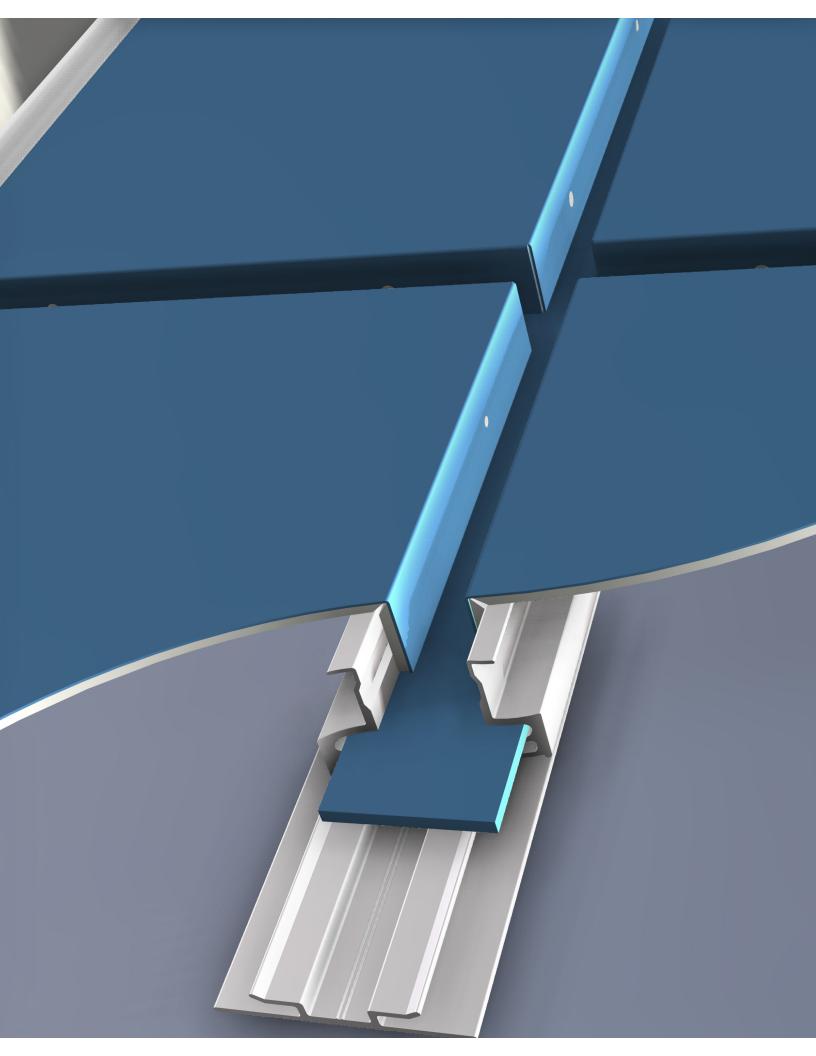

#### DSS - RR2000 Rainscreen Panel System

DSS - RR2000 Rainscreen Panel System is a drained and back venti-lated rainscreen that incorporates a strip of EPDM Gasket in the reveal between each panel (instead of caulk) resulting in a more uniform appear-ance. The RR2000 Rainscreen system comes with fabricated panels and extrusions. The fabricated panels include a "Frame" extrusion, factory attached to the routed and returned edges of the panel that fits conveniently into the field installed horizontal and vertical "track" extrusions. DSS - RR2000 Rainscreen is designed to allow moisture to permeate the outside wall, but subsequently drain through weep holes along the bottom edge of each panel. While any remaining moisture is designed to evaporate, the outside wall is not designed to act as a water/vapor barrier for the building.

#### **VERTICAL JOINT**

| DSS=                                  | OFFICE/SHOP:<br>318 E. WYTHE STREET<br>PETERSBURG, VA 23803<br>CORPORATE MAILING: | SCALE:<br>HALF | DETAIL: HORIZONTAL & VERTICAL JOINTS DSS - RR2000 Rainscreen Panel System |
|---------------------------------------|-----------------------------------------------------------------------------------|----------------|---------------------------------------------------------------------------|
| PESIGN SYSTEMS & SERVICES CORPORATION | PO BOX 5757<br>VIRGINIA BEACH, VA 23471                                           | DATE:          | DETAIL #: DJ-0I                                                           |
| "Division 7 Professionals"            | PHONE: 804-722-0395<br>www.DSS-Corporation.com                                    | 01/01/16       | REV: 0I                                                                   |