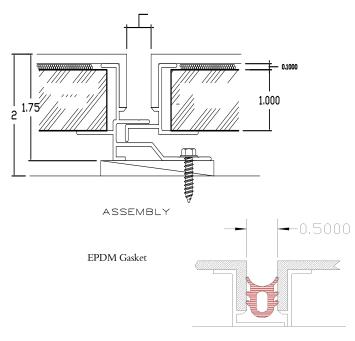

#### DSS - RR2000 Rainscreen Panel System

DSS - RR2000 Rainscreen Panel System is a drained and back venti-lated rainscreen that incorporates a strip of EPDM Gasket in the reveal between each panel (instead of caulk) resulting in a more uniform appear-ance. The RR2000 Rainscreen system comes with fabricated panels and extrusions. The fabricated panels include a "Frame" extrusion, factory attached to the routed and returned edges of the panel that fits conveniently into the field installed horizontal and vertical "track" extrusions. DSS - RR2000 Rainscreen is designed to allow moisture to permeate the outside wall, but subsequently drain through weep holes along the bottom edge of each panel. While any remaining moisture is designed to evaporate, the outside wall is not designed to act as a water/vapor barrier for the building.