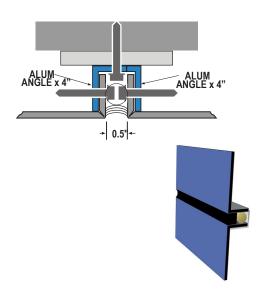

**VERTICAL JOINT** 

| DSS=                                  | OFFICE/SHOP:<br>318 E. WYTHE STREET<br>PETERSBURG, VA 23803<br>CORPORATE MAILING:<br>PO BOX 5757 | SCALE:<br>HALF | DETAIL: HORIZONTAL & VERTICAL JOINTS DSS - RR1100 ACM Panel System |
|---------------------------------------|--------------------------------------------------------------------------------------------------|----------------|--------------------------------------------------------------------|
| PESIGN SYSTEMS & SERVICES CORPORATION | VIRGINIA BEACH, VA 23471                                                                         | DATE:          | DETAIL #: WJ-01                                                    |
| "Division 7 Professionals"            | PHONE: 804-722-0395<br>www.DSS-Corporation.com                                                   | 01/01/16       |                                                                    |