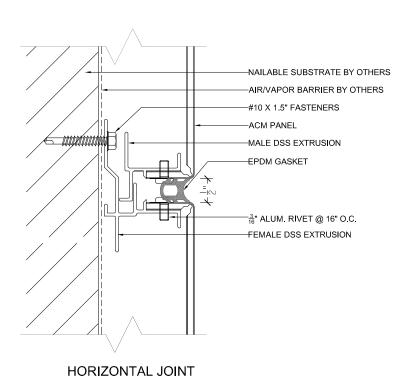

#### DSS - RR1100 ACM Panel System

The DSS - RR1000 wet sealed (caulked) panel system is designed for better structural integrity and better water/vapor protection. While no panel system is completely impervious to vapor/water penetration, the caulked RR1000 system adds an extra level of protection. Additionally, this system is designed for higher wind loads and flatter panels. This system uses continuous "male" and "female" extrusions factory attached along the routed and returned edges of the panel. The RR1000 system may be manufactured with factory applied stiffeners to prevent "oil-canning."

**VERTICAL JOINT** 

| DSS=                                  | OFFICE/SHOP:<br>318 E. WYTHE STREET<br>PETERSBURG, VA 23803<br>CORPORATE MAILING:<br>PO BOX 5757 | SCALE:<br>HALF | DETAIL: HORIZONTAL & VERTICAL JOINTS DSS - RR1100 ACM Panel System |
|---------------------------------------|--------------------------------------------------------------------------------------------------|----------------|--------------------------------------------------------------------|
| PESIGN SYSTEMS & SERVICES CORPORATION | VIRGINIA BEACH, VA 23471                                                                         | DATE:          | DETAIL #: WJ-01                                                    |
| "Division 7 Professionals"            | PHONE: 804-722-0395<br>www.DSS-Corporation.com                                                   | 01/01/16       |                                                                    |