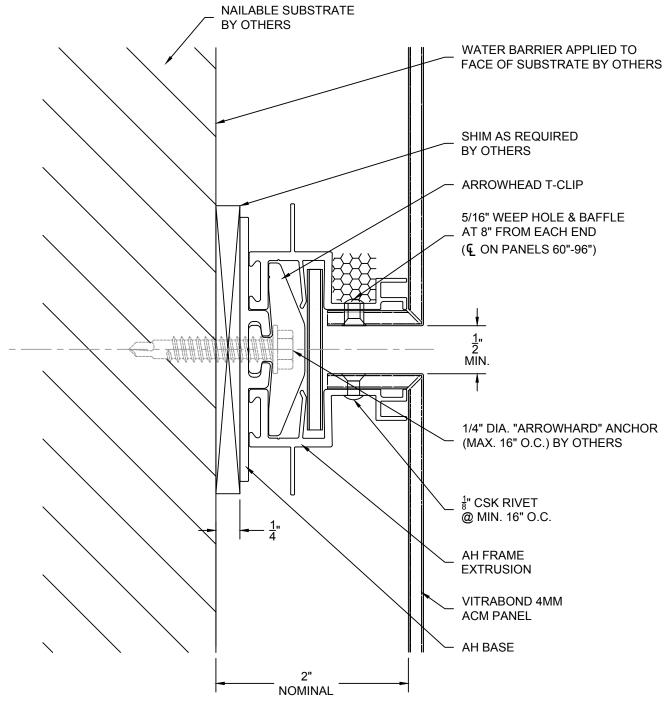

#### Arrowhead® 508 and 509 Panel System:

Is a Non-Progressive system that incorporates a spline in the reveal between each panel. These systems allow you to immediately start attaching the base extrusions and to create the panel frame openings as you go. You can accurately place the center of the curtain wall mullions or other material joint that you are required to line up with. The placement of the base extrusions allows protection of the air weather barriers while waiting for panel installation. To install panels, all you need is the AH 110 Locking Tool and T-Clips which are provided with the system upon delvery.

#### DSS - RR2000 Rainscreen Panel System

DSS - RR2000 Rainscreen Panel System is a drained and back venti-lated rainscreen that incorporates a strip of EPDM Gasket in the reveal between each panel (instead of caulk) resulting in a more uniform appear-ance. The RR2000 Rainscreen system comes with fabricated panels and extrusions. The fabricated panels include a "Frame" extrusion, factory attached to the routed and returned edges of the panel that fits conveniently into the field installed horizontal and vertical "track" extrusions. DSS - RR2000 Rainscreen is designed to allow moisture to permeate the outside wall, but subsequently drain through weep holes along the bottom edge of each panel. While any remaining moisture is designed to evaporate, the outside wall is not designed to act as a water/vapor barrier for the building.