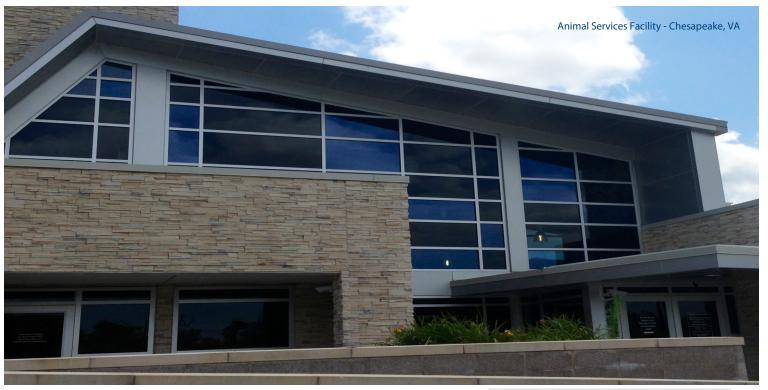

NOTE: The DSS - RR1000 Wall Panel System in conjunction with the use of Vitrabond Aluminum Composite Material, when constructed as tested, com-plies with (Dade County) South Florida Building Code.

Albemarle County, VA