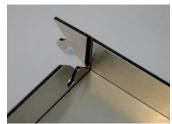

#### DSS - RR1000 ACM Panel System

DSS - RR1100 aluminum angle clip system is our least expensive wet seal (caulked) system. The system uses a series of staggered clip angles along the routed and returned edges of the panel. The clip angles are factory attached in such a manner to allow for the removal of any panel with-out disturbing adjacent panels. This system can also be offered with shipped loose clip angles for field attachment to the panels giving installers more flexibility of clip angle location during panel installation. Also, the RR1100 system allows the building owners to quickly and easily replace a damaged panel in the future.

#### DSS - RR1100 ACM Panel System

The DSS - RR1000 wet sealed (caulked) panel system is designed for better structural integrity and better water/vapor protection. While no panel system is completely impervious to vapor/water penetration, the caulked RR1000 system adds an extra level of protection. Additionally, this system is designed for higher wind loads and flatter panels. This system uses continuous "male" and "female" extrusions factory attached along the routed and returned edges of the panel. The RR1000 system may be manufactured with factory applied stiffeners to prevent "oil-canning."