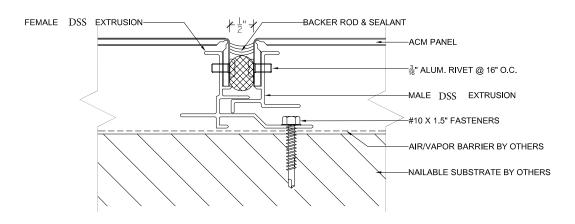

#### DSS - RR1100 ACM Panel System

The DSS - RR1000 wet sealed (caulked) panel system is designed for better structural integrity and better water/vapor protection. While no panel system is completely impervious to vapor/water penetration, the caulked RR1000 system adds an extra level of protection. Additionally, this system is designed for higher wind loads and flatter panels. This system uses continuous "male" and "female" extrusions factory attached along the routed and returned edges of the panel. The RR1000 system may be manufactured with factory applied stiffeners to prevent "oil-canning."

NOTE: The DSS - RR1000 Wall Panel System in conjunction with the use of Vitrabond Aluminum Composite Material, when constructed as tested, com-plies with (Dade County) South Florida Building Code.

Albemarle County, VA