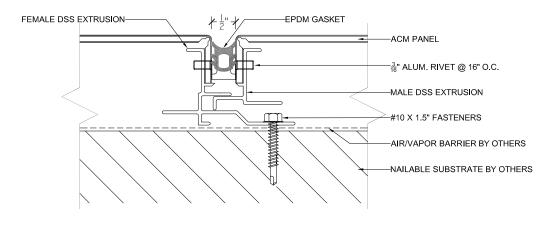

#### DSS - RR1100 ACM Panel System

The DSS - RR1000 wet sealed (caulked) panel system is designed for better structural integrity and better water/vapor protection. While no panel system is completely impervious to vapor/water penetration, the caulked RR1000 system adds an extra level of protection. Additionally, this system is designed for higher wind loads and flatter panels. This system uses continuous "male" and "female" extrusions factory attached along the routed and returned edges of the panel. The RR1000 system may be manufactured with factory applied stiffeners to prevent "oil-canning."

**VERTICAL JOINT** 

| DSS=                                  | OFFICE/SHOP:<br>318 E. WYTHE STREET<br>PETERSBURG, VA 23803<br>CORPORATE MAILING:<br>PO BOX 5757 | SCALE:<br>HALF | DETAIL: HORIZONTAL & VERTICAL JOINTS DSS - RR1100 ACM Panel System |
|---------------------------------------|--------------------------------------------------------------------------------------------------|----------------|--------------------------------------------------------------------|
| PESIGN SYSTEMS & SERVICES CORPORATION | VIRGINIA BEACH, VA 23471                                                                         | DATE:          | DETAIL #: WJ-01                                                    |
| "Division 7 Professionals"            | PHONE: 804-722-0395<br>www.DSS-Corporation.com                                                   | 01/01/16       |                                                                    |