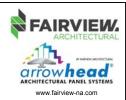

#### Arrowhead® 508 and 509 Panel System:

Is a Non-Progressive system that incorporates a spline in the reveal between each panel. These systems allow you to immediately start attaching the base extrusions and to create the panel frame openings as you go. You can accurately place the center of the curtain wall mullions or other material joint that you are required to line up with. The placement of the base extrusions allows protection of the air weather barriers while waiting for panel installation. To install panels, all you need is the AH 110 Locking Tool and T-Clips which are provided with the system upon delvery.

#### DSS - RR2000 Rainscreen Panel System

DSS - RR2000 Rainscreen Panel System is a drained and back venti-lated rainscreen that incorporates a strip of EPDM Gasket in the reveal between each panel (instead of caulk) resulting in a more uniform appear-ance. The RR2000 Rainscreen system comes with fabricated panels and extrusions. The fabricated panels include a "Frame" extrusion, factory attached to the routed and returned edges of the panel that fits conveniently into the field installed horizontal and vertical "track" extrusions. DSS - RR2000 Rainscreen is designed to allow moisture to permeate the outside wall, but subsequently drain through weep holes along the bottom edge of each panel. While any remaining moisture is designed to evaporate, the outside wall is not designed to act as a water/vapor barrier for the building.