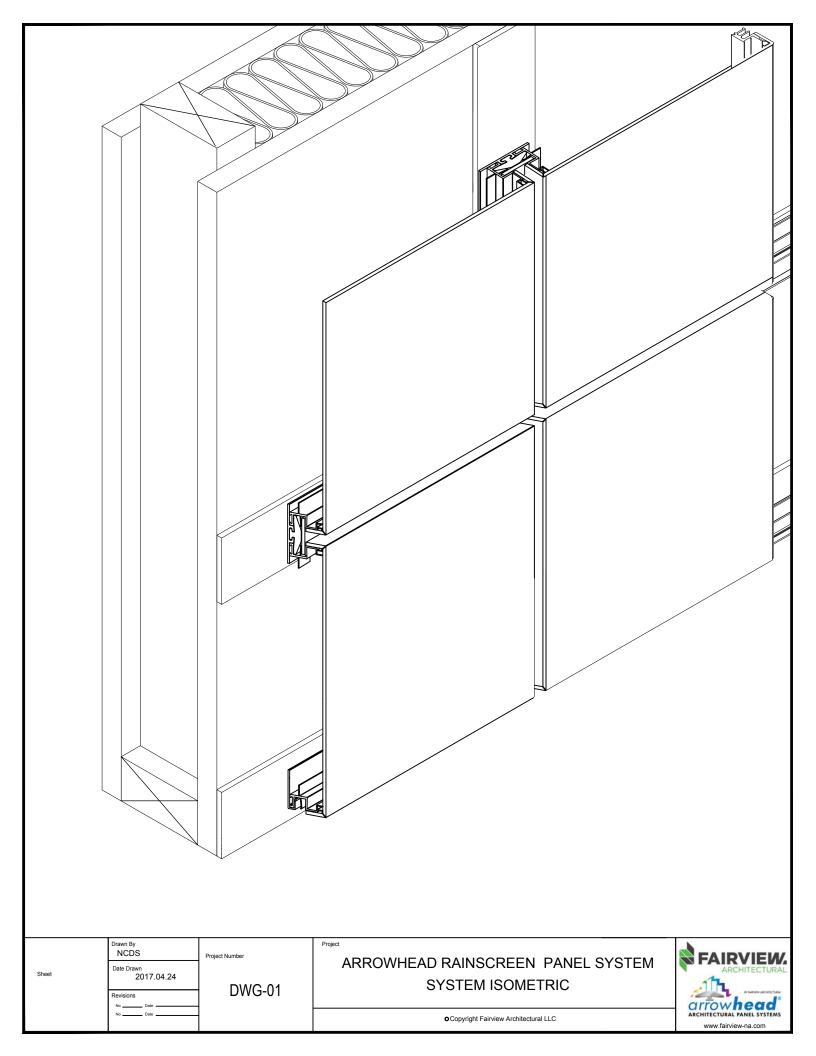

#### Arrowhead® 508 and 509 Panel System:

Is a Non-Progressive system that incorporates a spline in the reveal between each panel. These systems allow you to immediately start attaching the base extrusions and to create the panel frame openings as you go. You can accurately place the center of the curtain wall mullions or other material joint that you are required to line up with. The placement of the base extrusions allows protection of the air weather barriers while waiting for panel installation. To install panels, all you need is the AH 110 Locking Tool and T-Clips which are provided with the system upon delvery.

#### DSS - RR2000 Rainscreen Panel System

DSS - RR2000 Rainscreen Panel System is a drained and back venti-lated rainscreen that incorporates a strip of EPDM Gasket in the reveal between each panel (instead of caulk) resulting in a more uniform appear-ance. The RR2000 Rainscreen system comes with fabricated panels and extrusions. The fabricated panels include a "Frame" extrusion, factory attached to the routed and returned edges of the panel that fits conveniently into the field installed horizontal and vertical "track" extrusions. DSS - RR2000 Rainscreen is designed to allow moisture to permeate the outside wall, but subsequently drain through weep holes along the bottom edge of each panel. While any remaining moisture is designed to evaporate, the outside wall is not designed to act as a water/vapor barrier for the building.