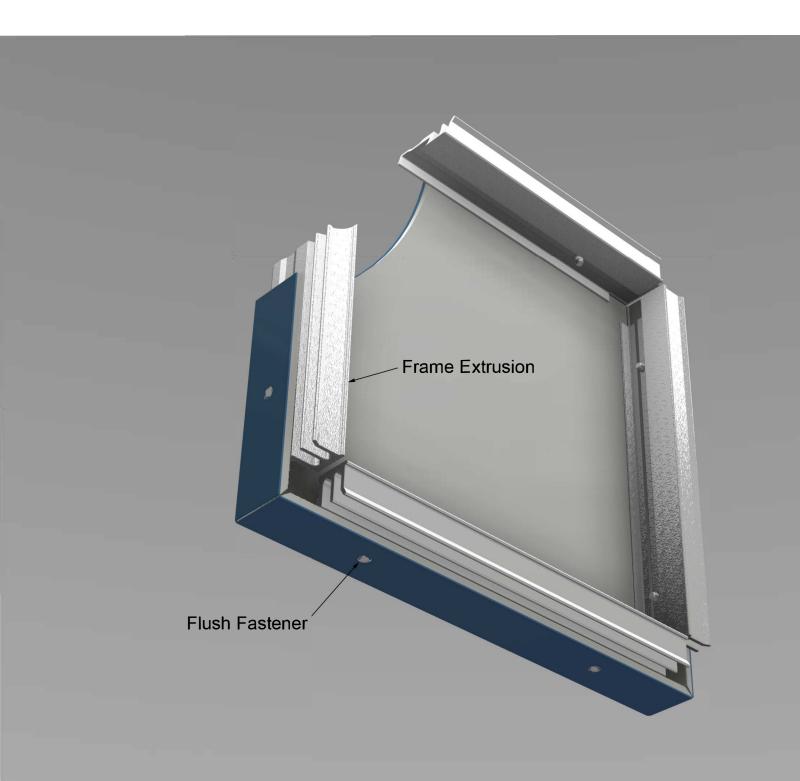

#### DSS - RR2000 Rainscreen Panel System

DSS - RR2000 Rainscreen Panel System is a drained and back venti-lated rainscreen that incorporates a strip of EPDM Gasket in the reveal between each panel (instead of caulk) resulting in a more uniform appear-ance. The RR2000 Rainscreen system comes with fabricated panels and extrusions. The fabricated panels include a "Frame" extrusion, factory attached to the routed and returned edges of the panel that fits conveniently into the field installed horizontal and vertical "track" extrusions. DSS - RR2000 Rainscreen is designed to allow moisture to permeate the outside wall, but subsequently drain through weep holes along the bottom edge of each panel. While any remaining moisture is designed to evaporate, the outside wall is not designed to act as a water/vapor barrier for the building.