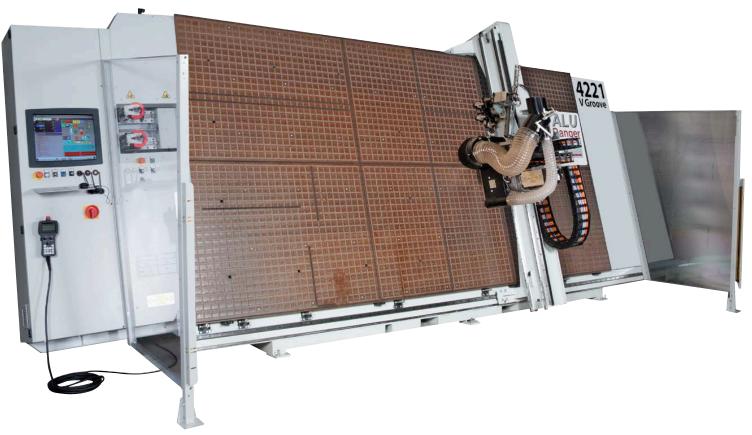

### DSS machining & fabrication capabilities:

With our ALU Ranger 4221 VGroove Vertical CNC machine, panel processing and fabrication quality is at the highest level. Machined Panel processing minimizes planing and reduces joint tolerances making our Rainscreen- Pressure Equalized and Drained & Back Ventilated Cladding Systems perform better by minimizing the amounts of controlled moisture inside the cavity wall.