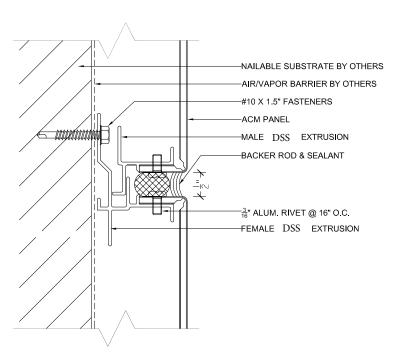

#### DSS - RR1100 ACM Panel System

The DSS - RR1000 wet sealed (caulked) panel system is designed for better structural integrity and better water/vapor protection. While no panel system is completely impervious to vapor/water penetration, the caulked RR1000 system adds an extra level of protection. Additionally, this system is designed for higher wind loads and flatter panels. This system uses continuous "male" and "female" extrusions factory attached along the routed and returned edges of the panel. The RR1000 system may be manufactured with factory applied stiffeners to prevent "oil-canning."

NOTE: The DSS - RR1000 Wall Panel System in conjunction with the use of Vitrabond Aluminum Composite Material, when constructed as tested, com-plies with (Dade County) South Florida Building Code.

Albemarle County, VA