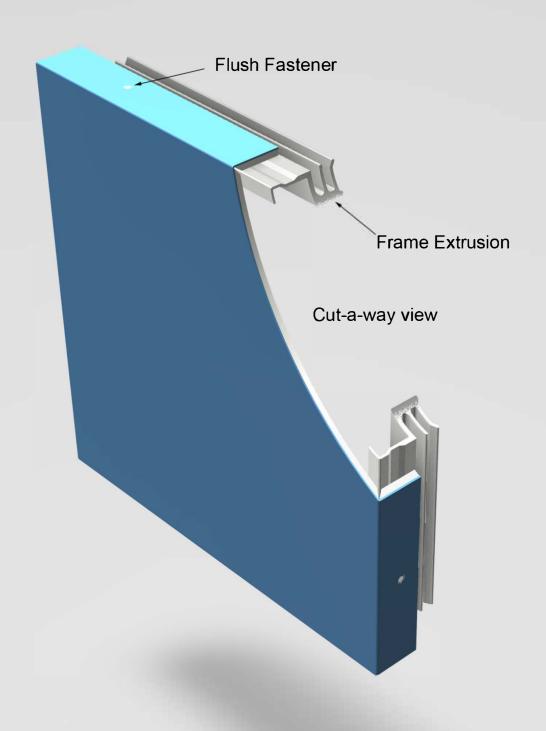

#### DSS - RR2000 Rainscreen Panel System

DSS - RR2000 Rainscreen Panel System is a drained and back venti-lated rainscreen that incorporates a strip of EPDM Gasket in the reveal between each panel (instead of caulk) resulting in a more uniform appear-ance. The RR2000 Rainscreen system comes with fabricated panels and extrusions. The fabricated panels include a "Frame" extrusion, factory attached to the routed and returned edges of the panel that fits conveniently into the field installed horizontal and vertical "track" extrusions. DSS - RR2000 Rainscreen is designed to allow moisture to permeate the outside wall, but subsequently drain through weep holes along the bottom edge of each panel. While any remaining moisture is designed to evaporate, the outside wall is not designed to act as a water/vapor barrier for the building.