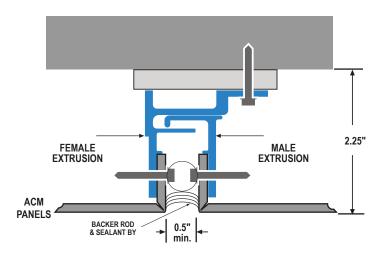

#### DSS - RR1100 ACM Panel System

The DSS - RR1000 wet sealed (caulked) panel system is designed for better structural integrity and better water/vapor protection. While no panel system is completely impervious to vapor/water penetration, the caulked RR1000 system adds an extra level of protection. Additionally, this system is designed for higher wind loads and flatter panels. This system uses continuous "male" and "female" extrusions factory attached along the routed and returned edges of the panel. The RR1000 system may be manufactured with factory applied stiffeners to prevent "oil-canning."

NOTE: The DSS - RR1000 Wall Panel System in conjunction with the use of Vitrabond Aluminum Composite Material, when constructed as tested, com-plies with (Dade County) South Florida Building Code.

Albemarle County, VA