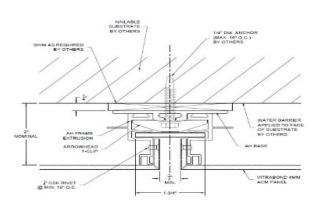

#### Arrowhead® 508 and 509 Panel System:

Is a Non-Progressive system that incorporates a spline in the reveal between each panel. These systems allow you to immediately start attaching the base extrusions and to create the panel frame openings as you go. You can accurately place the center of the curtain wall mullions or other material joint that you are required to line up with. The placement of the base extrusions allows protection of the air weather barriers while waiting for panel installation. To install panels, all you need is the AH 110 Locking Tool and T-Clips which are provided with the system upon delvery.